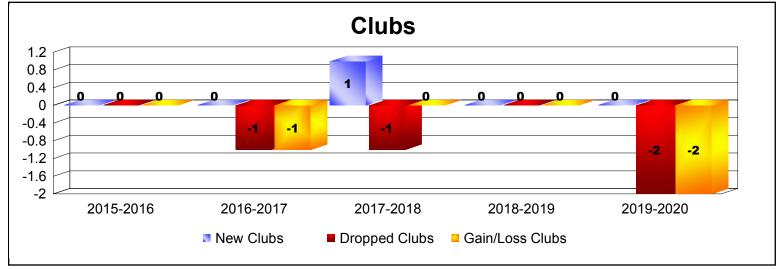

District 11 A2

As of December 2019 Cumulative

| Year      | New<br>Clubs | Dropped<br>Clubs | Gain/<br>Loss<br>Clubs | New<br>Members | Charter<br>Members | Reinstate<br>Members | Transfer<br>Members | Total<br>Member<br>Added | Total<br>Members<br>Dropped | Gain/<br>Loss<br>Members |
|-----------|--------------|------------------|------------------------|----------------|--------------------|----------------------|---------------------|--------------------------|-----------------------------|--------------------------|
| 2015-2016 | 0            | 0                | 0                      | 138            | 1                  | 10                   | 3                   | 152                      | -157                        | -5                       |
| 2016-2017 | 0            | -1               | -1                     | 113            | 0                  | 9                    | 12                  | 134                      | -165                        | -31                      |
| 2017-2018 | 1            | -1               | 0                      | 84             | 26                 | 10                   | 18                  | 138                      | -190                        | -52                      |
| 2018-2019 | 0            | 0                | 0                      | 84             | 2                  | 13                   | 1                   | 100                      | -138                        | -38                      |
| 2019-2020 | 0            | -2               | -2                     | 51             | 1                  | 6                    | 4                   | 62                       | -73                         | -11                      |
| Average   | 0            | -1               | -1                     | 94             | 6                  | 10                   | 8                   | 117                      | -145                        | -27                      |