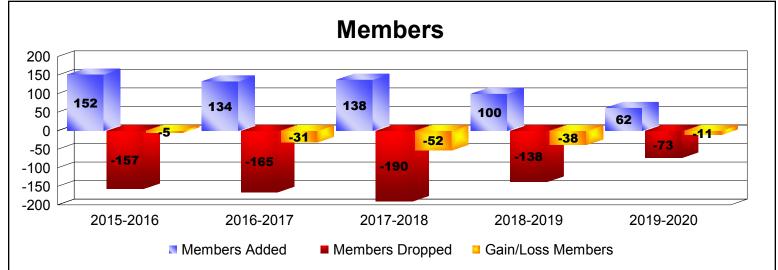

District 11 A2

As of December 2019 Cumulative

| Year      | New<br>Clubs | Dropped<br>Clubs | Gain/<br>Loss<br>Clubs | New<br>Members | Charter<br>Members | Reinstate<br>Members | Transfer<br>Members | Total<br>Member<br>Added | Total<br>Members<br>Dropped | Gain/<br>Loss<br>Members |
|-----------|--------------|------------------|------------------------|----------------|--------------------|----------------------|---------------------|--------------------------|-----------------------------|--------------------------|
| 2015-2016 | 0            | 0                | 0                      | 138            | 1                  | 10                   | 3                   | 152                      | -157                        | -5                       |
| 2016-2017 | 0            | -1               | -1                     | 113            | 0                  | 9                    | 12                  | 134                      | -165                        | -31                      |
| 2017-2018 | 1            | -1               | 0                      | 84             | 26                 | 10                   | 18                  | 138                      | -190                        | -52                      |
| 2018-2019 | 0            | 0                | 0                      | 84             | 2                  | 13                   | 1                   | 100                      | -138                        | -38                      |
| 2019-2020 | 0            | -2               | -2                     | 51             | 1                  | 6                    | 4                   | 62                       | -73                         | -11                      |
| Average   | 0            | -1               | -1                     | 94             | 6                  | 10                   | 8                   | 117                      | -145                        | -27                      |